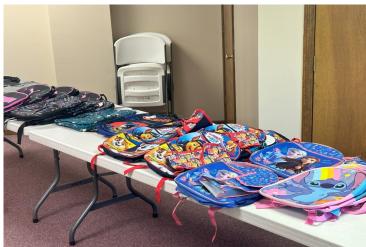

Meeting days and times will be determined soon.

Please contact Karen Wall (913-669-1991) or Mary Etta Copeland (913-583-1425 or 913-314-9362) if you might be interested in joining our group.

VBS invited kiddos to come and get a free backpack loaded with school supplies and a bible. They enjoyed ice cream, also!

Thank You to all the volunteers and people who made donations.